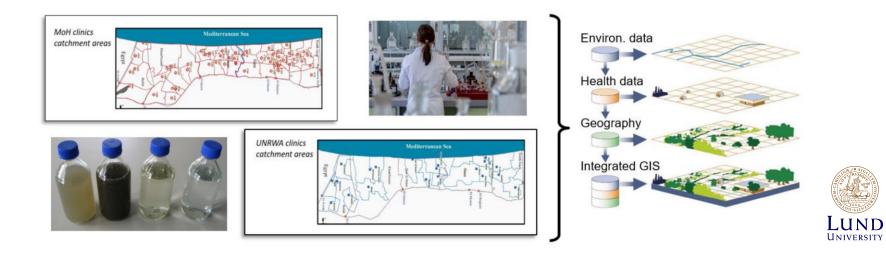

#### Gaza – HIA of the essential services

- Different investigations (e.g. household survey, water quality testing, etc.)
- Integration of health data in georeferenced health information system