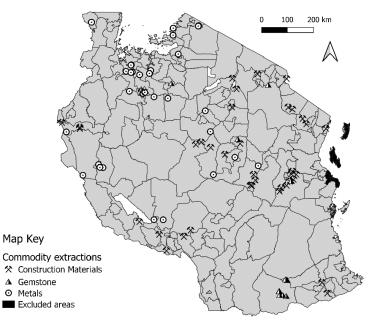

### DHIS2

- Open source data collection and analysis health information system software platform
- Developed by the Health Information Systems Programme at the University of Oslo, with support from
  - Norwegian Agency for Development Cooperation
  - United States President's Emergency Plan for AIDS Relief
  - Global Fund to Fight AIDS, Tuberculosis and Malaria
  - United Nations Children's Fund
- Used in 67 low- and middle-income countries- 30% of the world's population live in countries using DHIS2

### DHIS2 data for research

Aim: to evaluate the health impacts of mining projects on health

- 1. Mapping resource extraction projects
- 2. Mapping districts
  - 63 mining districts
  - 115 non-mining districts
- 3. Comparing disease incidences between mining and non-mining districts

Lyatuu et al. 2021: Associations between Natural Resource Extraction and Incidence of Acute and Chronic Health Conditions: Evidence from Tanzania <u>https://doi.org/10.3390/ijerph18116052</u>