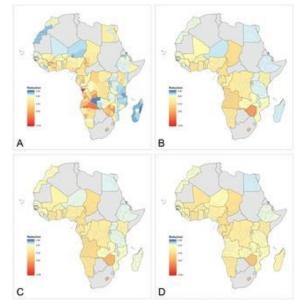

#### DHIS2 data for research

- In districts with **metal extraction** there were **lower** incidences of
  - chronic diseases (e.g. hypertension, CVD, diabetes)
  - mental health disorders
  - undernutrition
- In districts with **mines extracting construction materials** there were **higher** incidences of
  - chronic diseases (e.g. hypertension, CVD, diabetes)

Lyatuu et al. 2021: Associations between Natural Resource Extraction and Incidence of Acute and Chronic Health Conditions: Evidence from Tanzania https://doi.org/10.3390/ijerph18116052

### DHIS2 – Challenges

• DHIS2 is primarily a health management dataset, not research data

- Denominator (population in catchment area) often unknown
- Poor reporting in some regions/facilities (often paper-based recording at facility level)
  - Zero cases vs. missing data
  - Varying diagnostic capacities and case definitions over time and across regions
- Huge diversity of indicators
- Accessibility (extraction cumbersome, particularly in areas with weak internet connectivity)